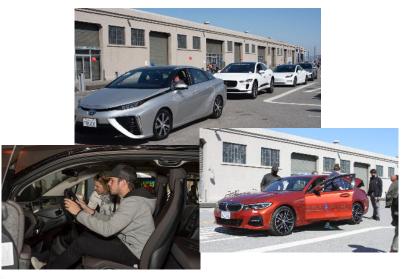

The Showcase and Ride and Drive takes place over three days at Fair Park in Dallas, April 21-23, 2023, and will showcase all aspects of EVs, BEV, PHEV and FCEV models and styles. Bringing together electric cars and trucks, EV charging solutions and emobility options to the public. The goal: Demonstrate EVs beat gas powered vehicles by saving money and the environment. Managed by the best in class <a href="Charge Across Town"><u>Charge Across Town.</u></a>

#### Fast Facts:

Target of 1000-1500 test-drives on a outdoor closed track

15-25 vehicles (BEV, PHEV, FCEV)

Held at Fair Park in Dallas, almost 750,000 square feet of outside and exhibition space, and one of the most popular attractions in Dallas